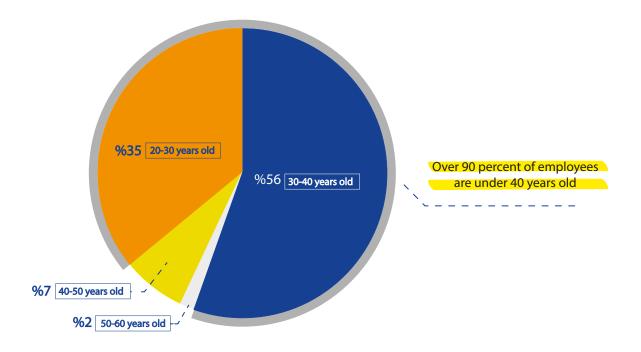

### **ACTOVER HOLDING TAKES JOB OPPORTUNITIES TO YOUNG FORCES**

The diagram below shows the age range of Actover holding employees. The group gives priority to young work force in all job positions and enhances personnel skills by investment on their regular training.

#### ■ Average age of Actover group employees