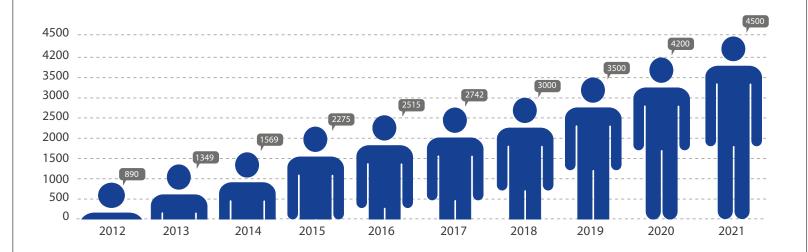

In the past 10 years, employees of this holding have been multiplied by five.

#### **■** Employees of Actover holding in the past 10 years