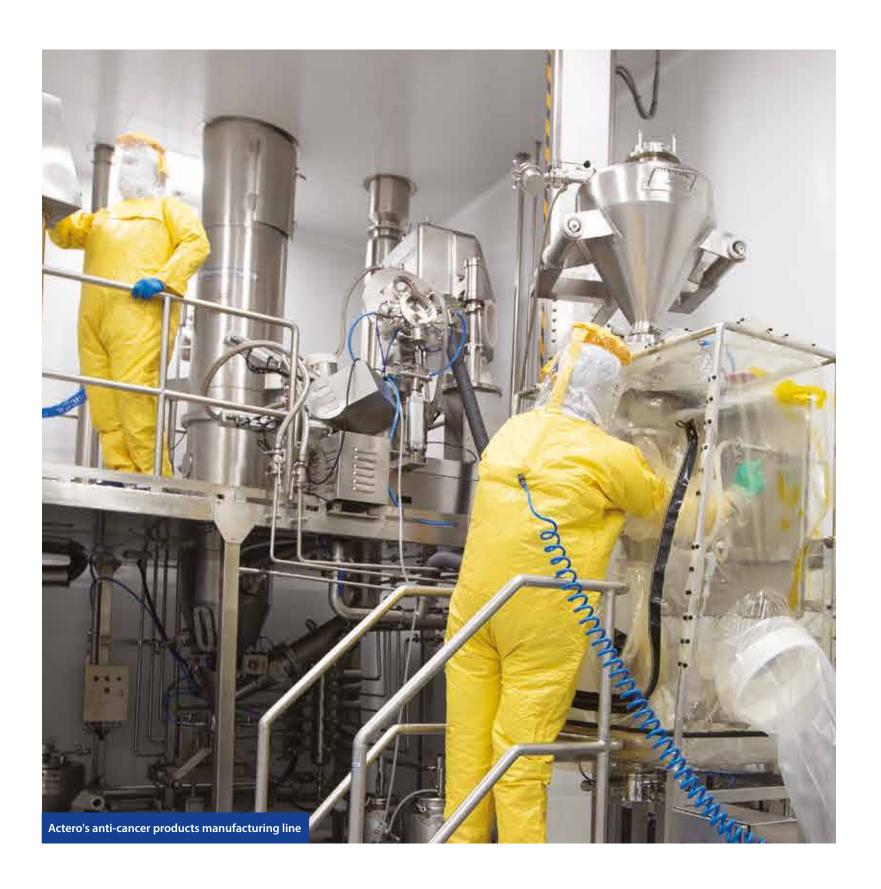

# **EXCLUSIVE PLANT TO PRODUCE ANTI-CANCER PRODUCTS**

Actero is the largest factory producing solid and injectable anti-cancer products in Middle East, which was founded in 2018. This pharmaceutical company is located in Baharestan industrial zone with a building area of 7000 square meters.

This factory has the capacity of producing more than 10 million vials, hundreds of millions of tablets and capsules.

Actero is equipped with both injectable and solid dosage production lines under strict GMP standards. OEL 4 criteria has been respected during all phases of design, implementation and operation at this pharmaceutical plant.

Safety considerations have been regarded in all procedures, from design to implication, in Actero pharmaceutical plant.