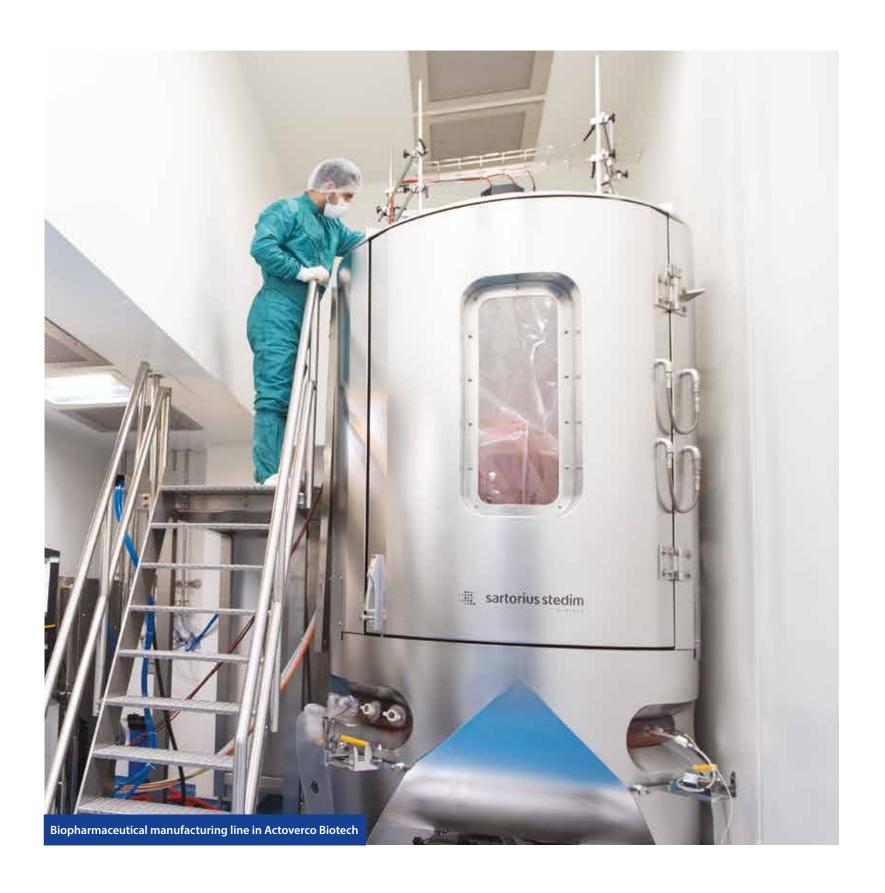

# EXCLUSIVE PLANT TO PRODUCE THE RECOMBINANT MEDICINES AND MONOCLONAL ANTIBODIES

Aiming at manufacturing recombinant products such as monoclonal antibodies and MS disease drugs, biotechnology plant launched in 2015 with a capacity of manufacturing 40 million prefilled vials and syringes in a total building area of 3000 square meters and 2000 square meters of clean room.

At the beginning of 2018, phase two of biotechnology plant commenced in the building area with almost 5000 square meters including 3000 square meters clean room.

Single-use bioreactor technology applied to this project is the first in Iran and Middle East