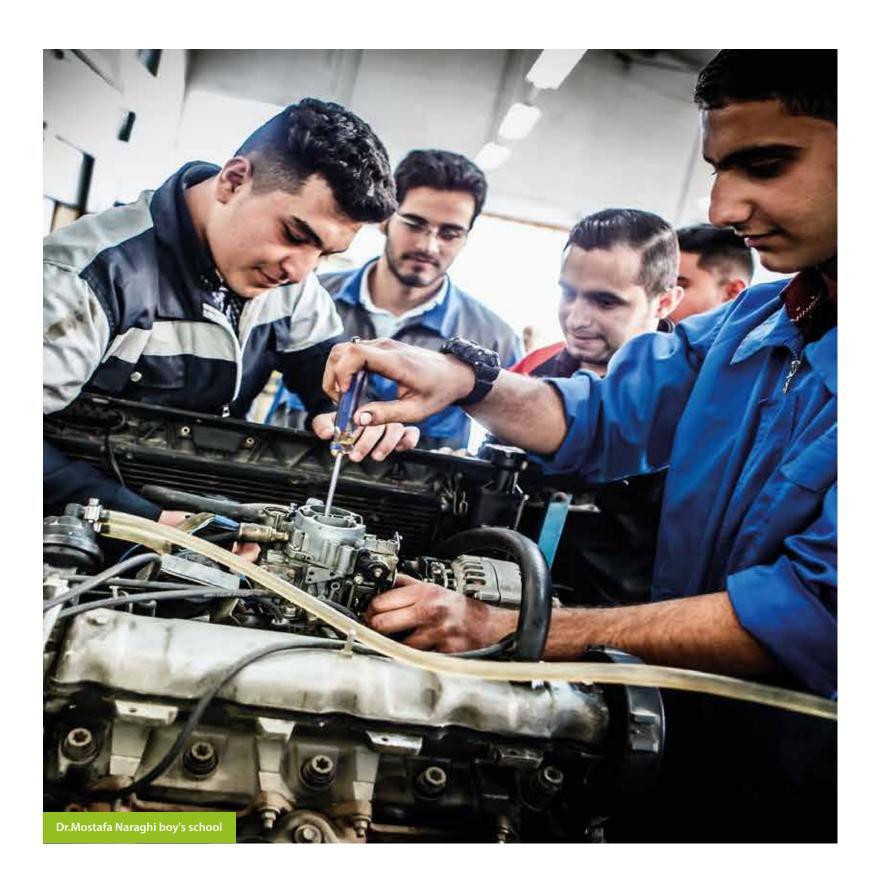

# **Dr. Mostafa Naraghi conservatory:**

This conservatory has been established in 2002 in a substurcture of around 4800 square meters, with around 1200 square meters building area, and the capacity of 400 students.