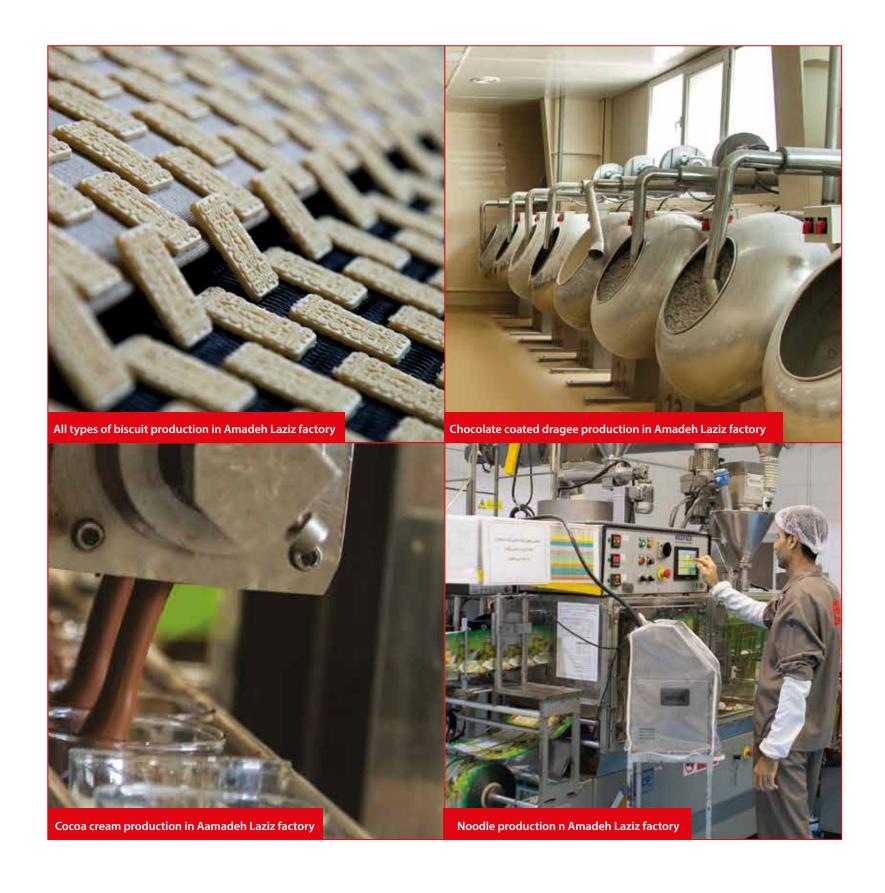

## **AMADEH LAZIZ**

# THE FOOD DIVISION OF ACTOVER HOLDING

Amadeh Laziz is an advanced company in manufacturing instant foods. This company was founded in 2003.

Amadeh Laziz manufactures high quality food products based on Iranian taste and does so in a building area of 69000 square meters in Karaj. About 2500 employees are working in this food division.

Amadeh Laziz applies quality raw materials to its products and is committed to following international standards.

#### **Elite**

Elite is the main and oldest brand of Amadeh Laziz, which was registered in 2006. It is the first absolute market leader in dehydrated food segment, instant noodles, bouillon and instant soups. The products of Elite are manufactured by focusing on the quality and using the best raw materials, based on the international standards. By manufacturing the full prepared and semi prepared dehydrated products, such as Noodelite, soup, meat extracts, spices, pasta and spaghetti, olive oil, cup soup, Amadeh Laziz helpes people to cook faster and easier.