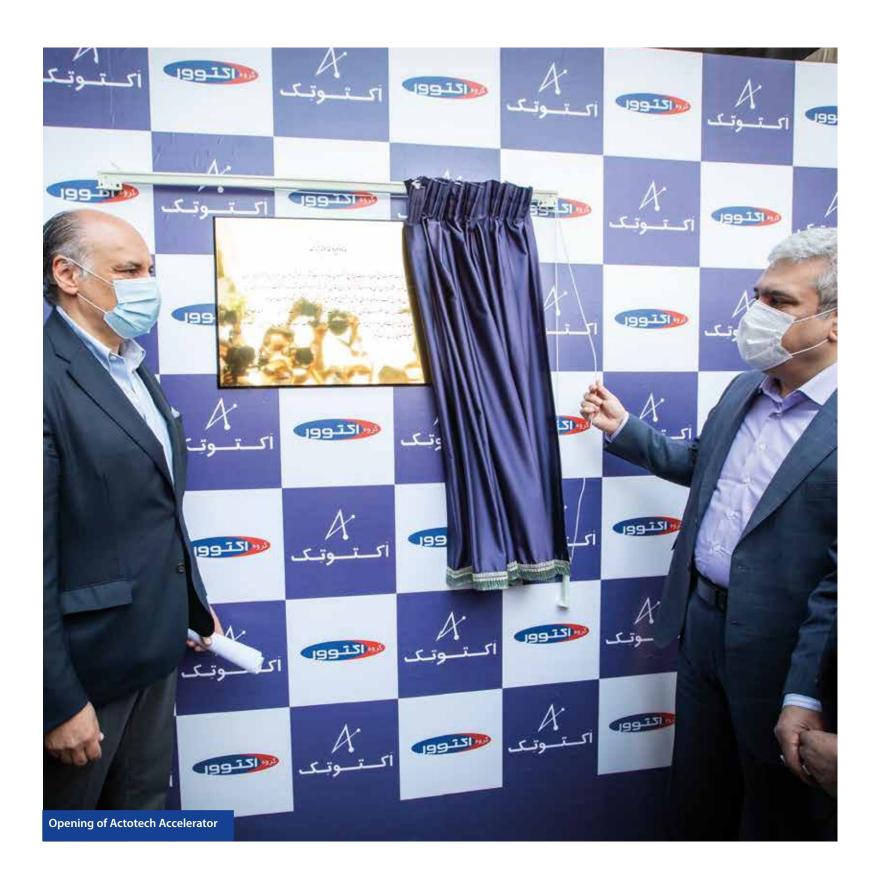

# **MEDICINAL AND FOOD ACCELERATORS**

To support startups and innovative ideas, based on the agreement of biotechnology development head quarters of vice presidency for science and technology, the launch of Actotech Accelerator was put on the agenda in may 2019.

This partnership is aimed at helping the growth and development of biotechnology by supporting creative ideas, start ups and knowledge based companies in the fields of advanced medicines, supplements and probiotics.

Youth prosperity, job creation and high quality output envision the perspective of the program.