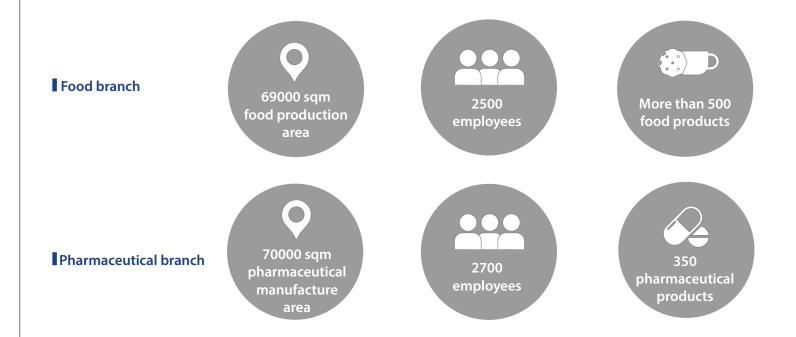

### **ACTOVER HOLDING IN ONE GLANCE**

Actover is a holding with more than 50 years of experience and equipped with the newest technology in pharmaceutical and food industries.

The Pharmaceutical branch has the greatest variety in 15 medical fields with the production and supply of more than 350 pharmaceutical products.

This branch produces more than 9 billion pills and capsules, 100 million vials and prefflled syringes, annually.

The food branch, with more than 500 products, is a leader in providing world class products.

# THE FOOD DIVISION OF ACTOVER HOLDING

Amadeh Laziz is an advanced company in manufacturing instant foods. This company was founded in 2003.

Amadeh Laziz manufactures high quality food products based on Iranian taste and does so in a building area of 69000 square meters in Karaj. About 2500 employees are working in this food division.

# **ACTOVERCO, LOCAL PRODUCTION WITH INTERNATIONAL QUALITY**

With about half a century experience in medicine production and more than 350 products and 2700 employees active in departments of production, marketing and distribution, Actover is one of the largest local pharmaceutical manufacturers.