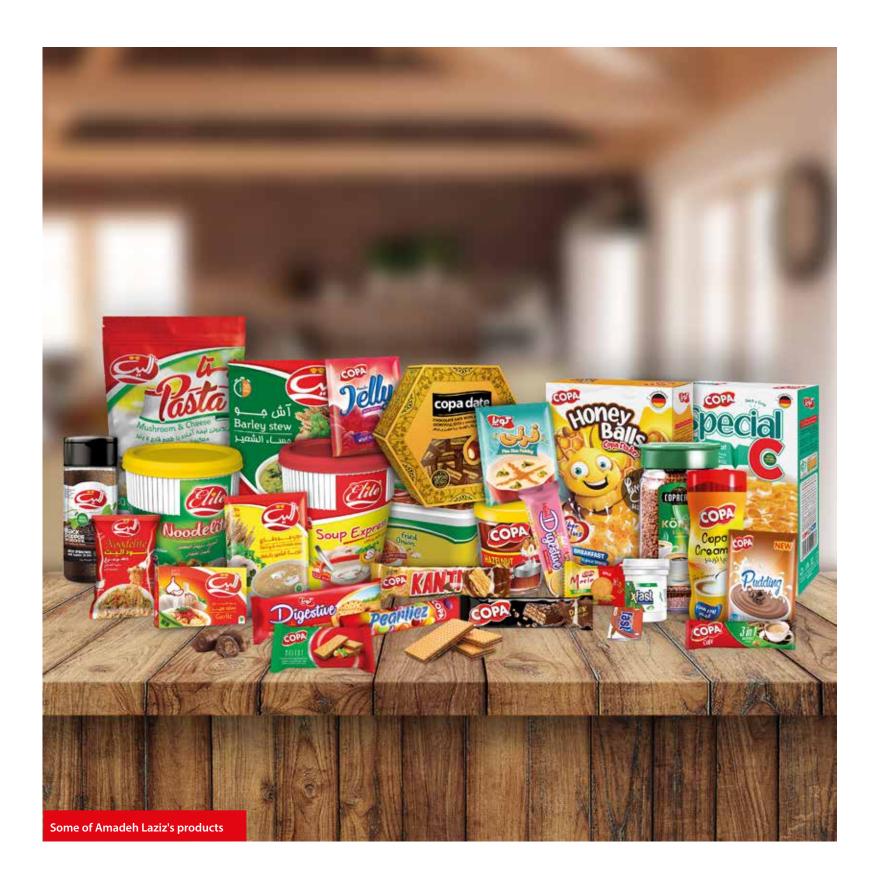

## **AMADEH LAZIZ**

# THE FOOD DIVISION OF ACTOVER HOLDING

Amadeh Laziz is an advanced company in manufacturing instant foods. This company was founded in 2003.

Amadeh Laziz manufactures high quality food products based on Iranian taste and does so in a building area of 69000 square meters in Karaj. About 2500 employees are working in this food division.

#### **INTRODUCTION OF AMADEH LAZIZ BRANDS**

#### **Elite**

Elite is the main and oldest brand of Amadeh Laziz, which was registered in 2006. It is the first absolute market leader in dehydrated food segment, instant noodles, bouillon and instant soups. The products of Elite are manufactured by focusing on the quality and using the best raw materials, based on the international standards. By manufacturing the full prepared and semi prepared dehydrated products, such as Noodelite, soup, meat extracts, spices, pasta and spaghetti, olive oil, cup soup, Amadeh Laziz helpes people to cook faster and easier.

More than 200 products are produced in Amadeh Laziz factories.

#### Copa

Copa is the main brand of sweet products of Amadeh Laziz. This factory was founded in 2016 in Baharestan industrial area.

To name a few, copa offers toffees, candies, gummies and instant coffee.

#### Other brands of Amadeh Laziz

Elite, Copa, Copa coffee, Fast (chewing gums), Halalite (semi prepared food), Aroma (coffee), Tam tam (biscuit), Molinari (olive oil), Tempo (juice), X fast (chewing gums), fit & fun (dessert)