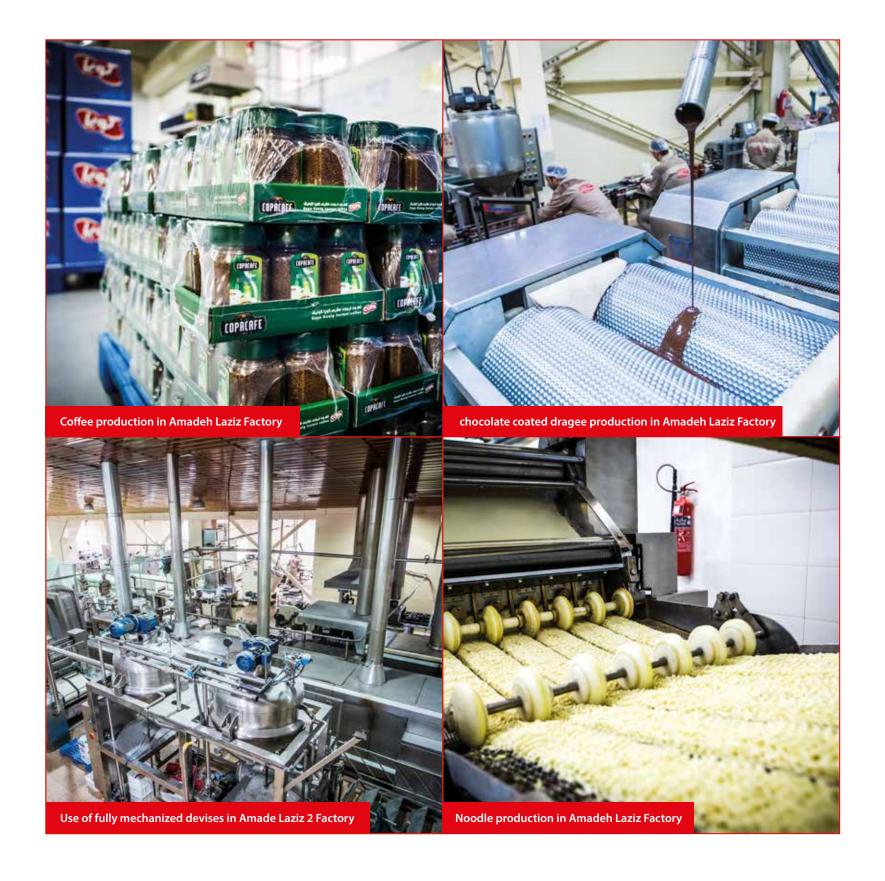

## **AMADEH LAZIZ**

# THE FOOD DIVISION OF ACTOVER HOLDING

Amadeh Laziz is an advanced company in manufacturing instant foods. This company was founded in 2003.

Amadeh Laziz manufactures high quality food products based on Iranian taste and does so in a building area of 69000 square meters in Karaj. About 2500 employees are working in this food division.

Amadeh Laziz applies quality raw materials to its products and is committed to following international standards.