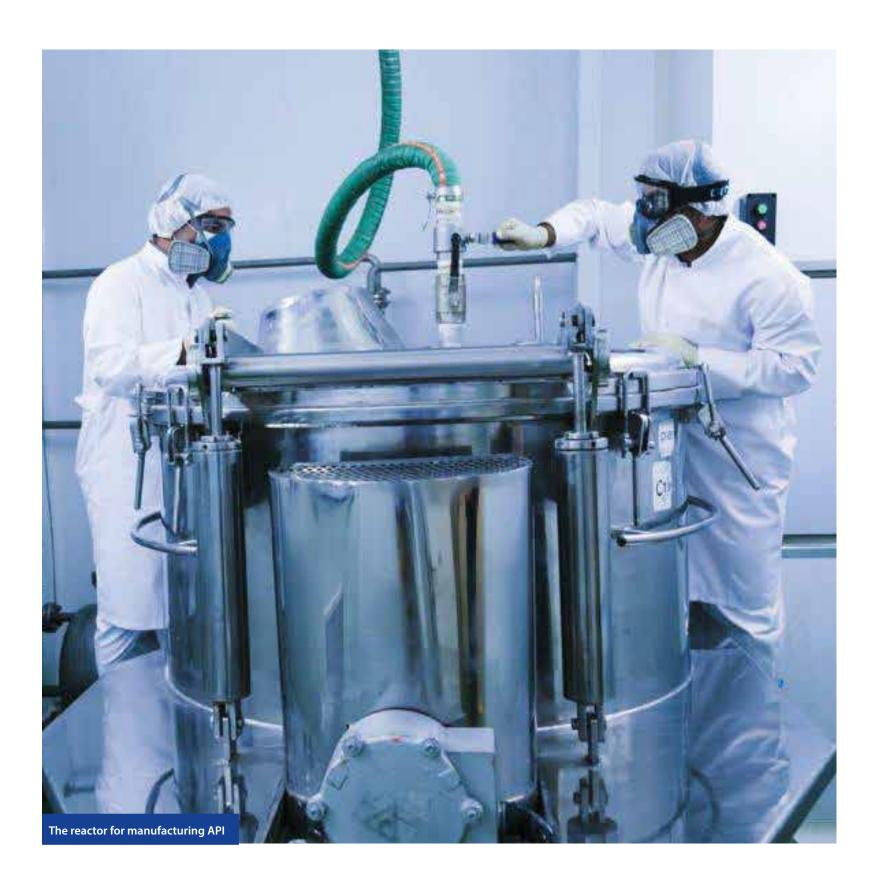

# PLANT FOR MANUFACTURING ACTIVE PHARMACEUTICAL INGREDIENTS (API)

Actover holding has decided to launch its own plant to produce API.

The goal is to produce Actover's medicines with its own APIs. Also, Actobiochem will help other Iranian pharmaceutical companies to improve their qualities, so that they can enter the global market.

Transferring the latest technology of manufacturing and processing of the API has been unprecedented in Iran and is one of the greatest achievements so far.

Therefore, inauguration of Actobiochem plant will provide the country with world class pharmaceutical products, and will transfer the technology of APIs' manufacturing process to the country as well.

The production of APIs in various therapeutic areas such as cardiovascular, diabetes, anti-cancer, hormonal and anti-allergic is one of Actobiochem's honors, which is developed and improved by the efforts of young scientists.